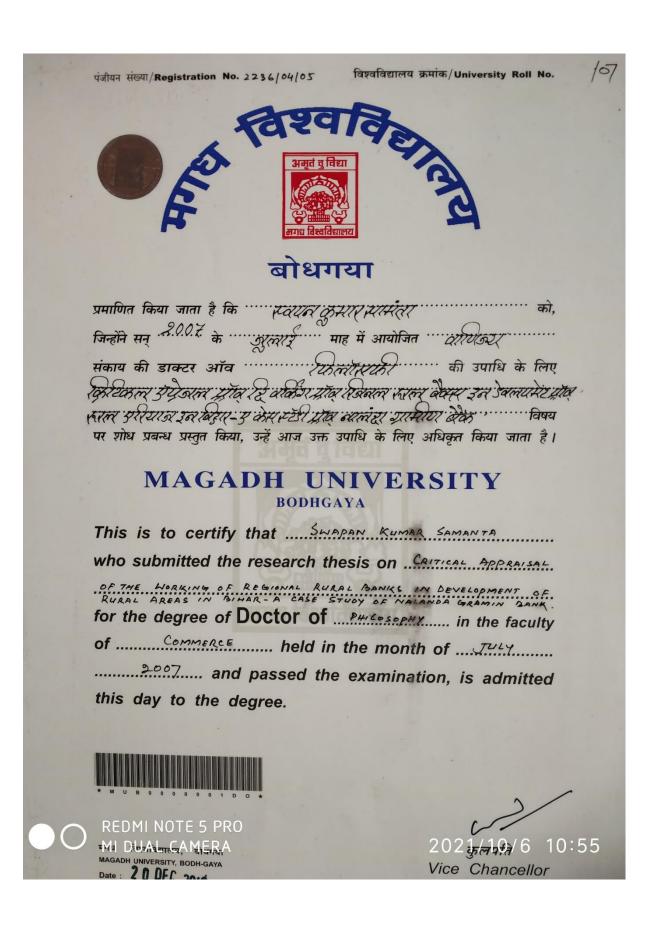

020

### INDIAN INSTITUTE OF TECHNOLOGY KHARAGPUR-721 302

PROVISIONAL CERTIFICATE

#### for the degree of

DOCTOR OF PHILOSOPHY (Ph.D.)

Certified that Inanojjal Chanda in the Department of Chemistry has successfully completed all prescribed requirements for the degree of Doctor of Philosophy(Ph.D.) of the Institute. The date of viva voce examination is: January 05, 2007 The title of the thesis submitted is : Molecular Dynamics Simulations of Surfactant Aggregates at Interfaces and the Effects of Ethanol on a Model Phospholipid Membrane.

This certificate is issued this day, the January 16, 2007 with approval of the authorities.

Bandon

Superintendent (PGS&R)

Assistant Registrar (PGS&R)

Note: validity of this certificate will expire on the award of the degree in the next convocation.



### Visba-Bharati

This is to certify that

Subir Kumar Chowdhury was admitted to the Doctor of Philosophy in the Department of Palli Charcha Kendra under Palli Samgathana Dibhaga in this University in the year 2013 on presentation of a dissertation titled "Handloom Industry : A Study on the

Problems and Prospects of Rural Industrialisation in Bankura, West Bengal."







University of North Bengen

Serial No. 30

ENLIGHTENMENT TO PERFECTION

This is to certify that

Ratul Saha

obtained the Degree of Doctor of Philosophy (Arts) in

Economics

from this University on 30<sup>th</sup> January, 2018 in accordance with the U.G.C. Regulations, 2009.

The Title of his/her Ph.D. thesis is

"ROLE OF MICRO FINANCE IN WOMEN EMPOWERMENT AND POVERTY ALLEVIATION THROUGH THE WORKING OF THE SELF HELP