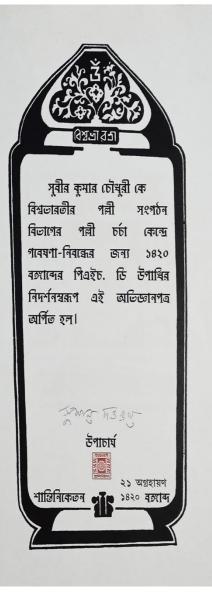

The title of the thesis submitted is : Molecular Dynamics Simulations of Surfactant Aggregates at Interfaces and the Effects of Ethanol on a Model Phospholipid Membrane.

This certificate is issued this day, the January 16, 2007 with approval of the authorities.

Bandon

Superintendent (PGS&R)

Assistant Registrar (PGS&R)

Note: validity of this certificate will expire on the award of the degree in the next convocation.



### Visba-Bharati

This is to certify that

Subir Kumar Chowdhury was admitted to the Doctor of Philosophy in the Department of Palli Charcha Kendra under Palli Samgathana Dibhaga in this University in the year 2013 on presentation of a dissertation titled "Handloom Industry : A Study on the

Problems and Prospects of Rural Industrialisation in Bankura, West Bengal."







University of North Bengen

Serial No. 30

ENLIGHTENMENT TO PERFECTION

This is to certify that

Ratul Saha

obtained the Degree of Doctor of Philosophy (Arts) in

Economics

from this University on 30<sup>th</sup> January, 2018 in accordance with the U.G.C. Regulations, 2009.

The Title of his/her Ph.D. thesis is

"ROLE OF MICRO FINANCE IN WOMEN EMPOWERMENT AND POVERTY ALLEVIATION THROUGH THE WORKING OF THE SELF HELP GROUPS: A CASE STUDY OF TWO DISTRICTS IN WEST BENGAL"

Darjeeling 734013 October 4, 2018 Shar

VICE-CHANCELLOR University of North Bengal

Sl.No. : 2015/10012444214000005/0016 Detest Bengal State Unibersity WBSU/ 0002983 Certified that KUHELI MUKHOPADHYAY was admitted to the Degree of Doctorof Philosophy (Science) in Economics of the University on 24th September, 2015 and